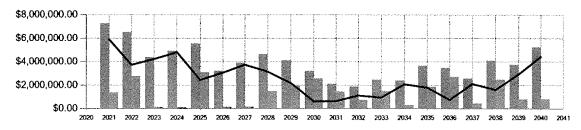

| ‡ 2f          |                    |

Prior Maintenance Fee:
New Maintenance Fee:
Incr/Decr \$
Incr/Decr % 612,424.14 612,424.14 (0.00) 0.00%



# RESERVE ANALYSIS REPORT

#### The Ilikai

Honolulu, HI

Fiscal Year Start Date: Jan 01, 2021

Date Prepared: Oct 22, 2020



Target - 1% Funded in 10 Years

This plan represents a first-year reserve contribution of \$505,200 or \$39.68 monthly per unit and is calculated to achieve the target funding goal of 1% in 10 years. Upon meeting the designated target, the funding will adjust to maintain this percentage for the remaining years. Assumptions used in this model include a component inflation factor of 2% per year, annual average interest rate of 1.5% per year and a varied annual contribution rate calculated to meet target requirements.



Total Reserve Funds Anticipated Expenditures --- Ending Reserve Balance

| Year | Annual        | Monthly         | Starting    | Interest | Total       | Anticipated  | Ending      | Fully Funded | Percent |
|------|---------------|-----------------|-------------|----------|-------------|--------------|-------------|--------------|---------|
|      | Reserve       | Reserve         | Reserve     | Earned   | Reserve     | Expenditures | Reserve     | Reserve      | Funded  |
|      | Contributions | Contributions   | Balance     |          | Funds       |              | Balance     | Balance      |         |
|      |               | (Avg. Per Unit) |             |          |             |              |             |              |         |
| 2021 | \$505,200     | \$39.68         | \$