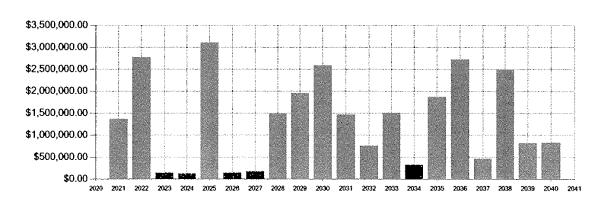

| \$28,883 | \$3,667,191 | \$1,875,903  | \$1,791,288 | \$74,474,796 | 2%      |
| 2036 | \$1,673,605   | \$131.45        | \$1,791,288 | \$18,968 | \$3,483,862 | \$2,727,052  | \$756,809   | \$75,678,873 | 1%      |
| 2037 | \$1,807,494   | \$141.96        | \$756,809   | \$21,438 | \$2,585,741 | \$462,766    | \$2,122,975 | \$79,266,527 | 3%      |
| 2038 | \$1,952,093   | \$153.32        | \$2,122,975 | \$27,834 | \$4,102,902 | \$2,486,901  | \$1,616,000 | \$80,912,237 | 2%      |
| 2039 | \$2,108,261   | \$165.59        | \$1,616,000 | \$33,873 | \$3,758,135 | \$823,829    | \$2,934,306 | \$84,339,137 | 3%      |
| 2040 | \$2,276,922   | \$178.83        | \$2,934,306 | \$54,858 | \$5,266,085 | \$831,195    | \$4,434,890 | \$87,880,039 | 5%      |

Additional Funds To Reserves: \$0.00



| Component