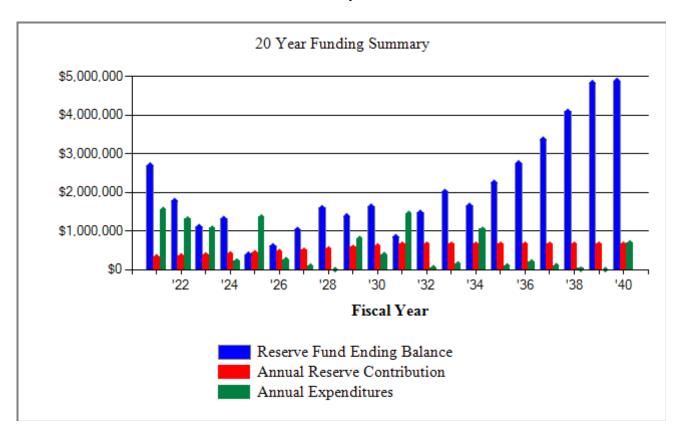

y and that each estimated useful life of a component will be in accordance with the industry standard or manufacturer's specifications. The predictability and replacement cost of some components may be difficult to estimate due to wide variances in the predicted useful life.

The FY **2021** Reserve Study reflects that AOAO **Harbor Square** has complied with the Reserve requirements of HRS 514B-148, provided that the Association implements the funding plan as outlined in this Reserve Study. The Board of Directors provided the component data and funding plan for this study based on its experience with the project. This Reserve Study is valid only for the fiscal year it was prepared for and should be updated annually to comply with HRS 514B – 148.

### Harbor Square Reserve Study Overview



This graph provides a summary of the Association's 20 year funding plan. It reflects the planned annual Reserve expenditures, annual Reserve contributions and anticipated Reserve fund ending balances. The green bar generally should not be taller than the blue bar, except for years that have planned large expenditures. The blue bar should never be \$0 or negative and the red bar should be consistent, or increase, over the 20-year funding plan and ideally does not decrease.

| _       | <b>~</b> 1 |           |              |              |
|---------|------------|-----------|--------------|--------------|
| LACAMIA | CTIIAV/    | LINANAIA  | l Summarv    | , LV ')  ')1 |
| RESEIVE | JULION     | FILIALICA | i oullilliar | / F I /U/ I  |
|         |            |           |              |